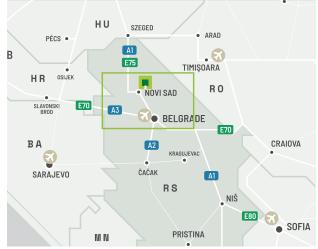

### MAJOR CITIES

| Belgrade  | 90 km  |
|-----------|--------|
| Budapest  | 300 km |
| Zagreb    | 378 km |
| Sofia     | 480 km |
| Bucharest | 690 km |

### PARK FEATURES

- ▶ 90 km northwest of Belgrade.
- ▶ Close proximity to the EU market.
- ▶ Near A1 highway.
- ► Industrial and financial centre.