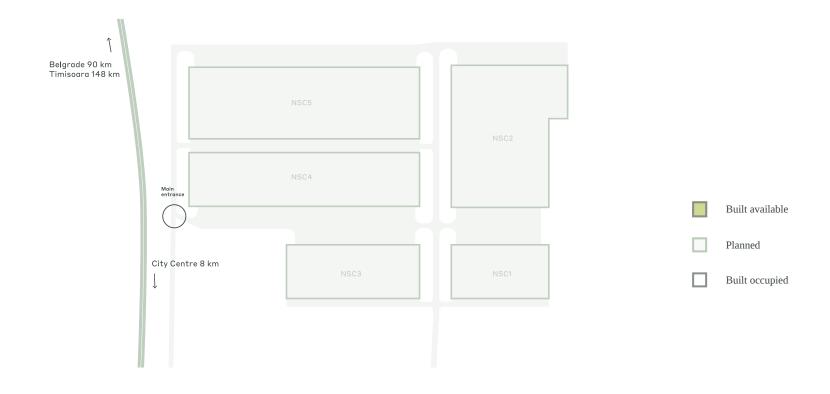

## AVAILABILITY & DELIVERY

| NSC4 | 27,000 sqm | Planned |
|------|------------|---------|
| NSC5 | 27,000 sqm | Planned |
| NSC2 | 26,000 sqm | Planned |
| NSC1 | 15,000 sqm | Planned |
| NSC3 | 15,000 sam | Planned |