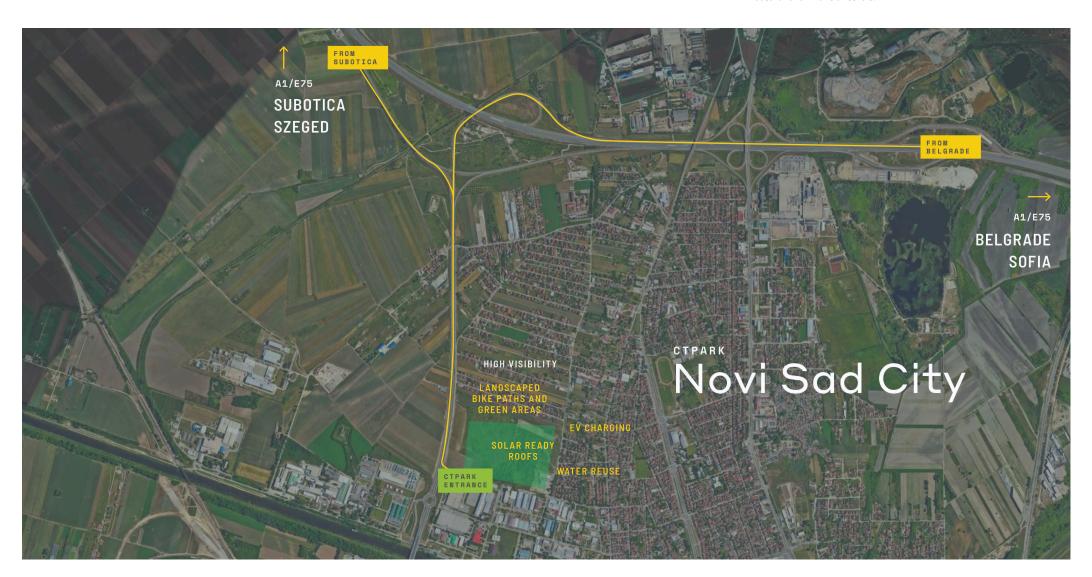

### PARK FEATURES

- ▶ 90 km northwest of Belgrade.
- ▶ Close proximity to the EU market.
- ▶ Near A1 highway.
- ► Industrial and financial centre.

### REGIONAL BENEFITS

- ► High unemployment / lower wage area
- ▶ 600,000 people within 50 km radius
- ▶ 50,000 students at 14 univesities in nearby Novi Sad