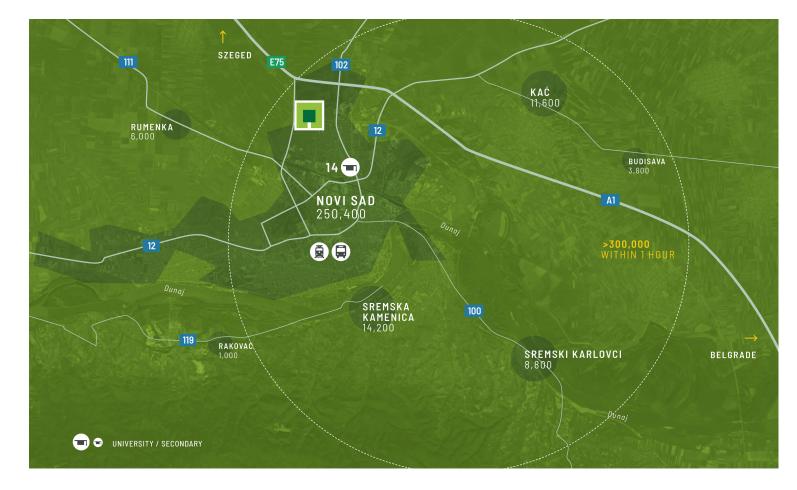

### REGIONAL BENEFITS

- ► High unemployment / lower wage area
- ▶ 600,000 people within 50 km radius
- ▶ 50,000 students at 14 univesities in nearby Novi Sad

### MAJOR CITIES

| Belgrade  | 90 km  |
|-----------|--------|
| Budapest  | 300 km |
| Zagreb    | 378 km |
| Sofia     | 480 km |
| Bucharest | 690 km |

### PARK FEATURES

- ▶ 90 km northwest of Belgrade.
- ▶ Close proximity to the EU market.
- ▶ Near A1 highway.
- ► Industrial and financial centre.